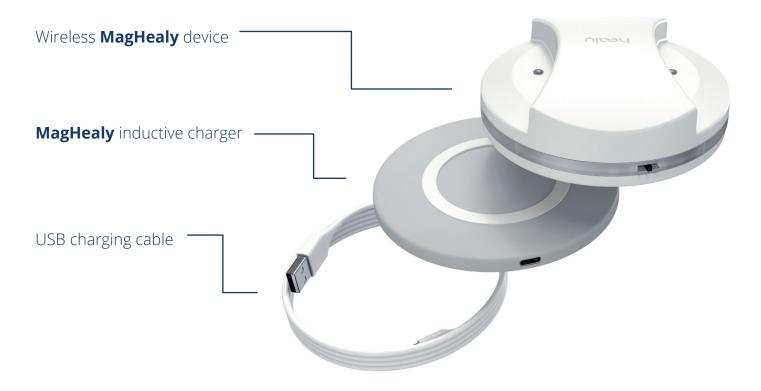

### What's in the Box?

#### **The Perfect Match!**

MagHealy comes with an all-new packaging design and what's inside the box is equally impressive. Besides the MagHealy device, you will also find a comprehensive accessories box including an inductive charger, a USB-C charging cable and a manual providing an easy start. All components are of noble design and built to match each other, allowing MagHealy to always remain front and center, as it deserves.