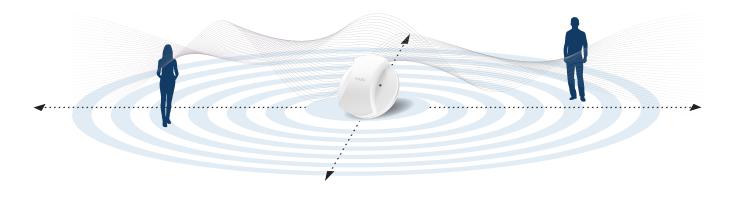

**MagHealy** addresses your space through a pulsating magnetic field aimed at harmonizing your surroundings.

The electrical force and the magnetic field are two complementary aspects like Yin and Yang.

### For the Mind, Body and Environment

MagHealy's pulsation reaches up to 3 meters and extends even further through resonance. This allows you to enjoy magnetic field applications within your entire surroundings.