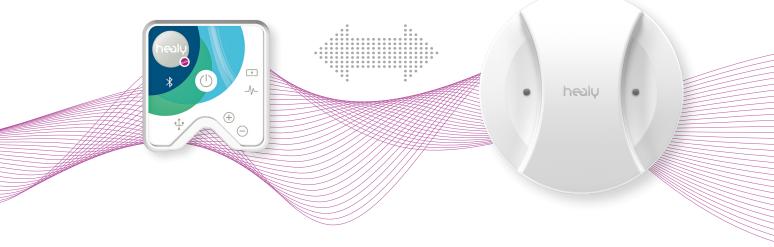

# MagHealy

### Where the Power of the Magnetic Field and Holistic Wellbeing<sup>1</sup> Meet

The latest innovation by Healy World supports you in harmonizing your surroundings through the emission of a magnetic field. Meet MagHealy; light, portable and discreet, it creates positive energy everywhere you go.

## Silent in Use, Convenient in Performance

Unique in Function, Intuitive in Use

MagHealy is a smart wireless device. Light and travel friendly, it is designed to enhance your wellbeing through your MagHealy mobile app.