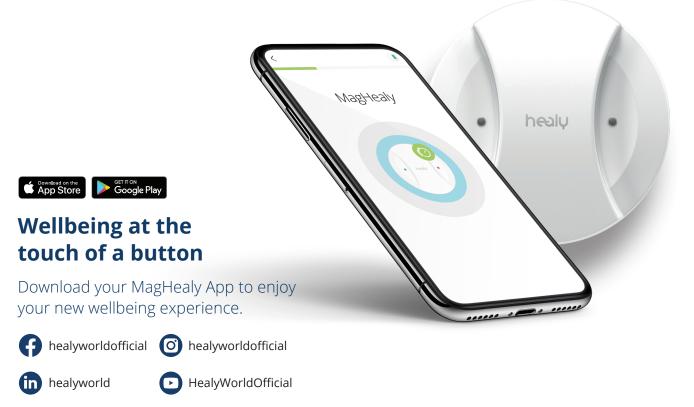

## Silent in Use, Convenient in Performance

Unique in Function, Intuitive in Use

MagHealy is a smart wireless device. Light and travel friendly, it is designed to enhance your wellbeing through your MagHealy mobile app.